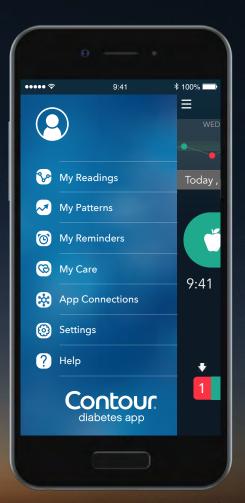

You can choose a

Test Reminder Plan by
choosing My Reminders
from the Main Menu
and then tapping +.

You can choose a

Test Reminder Plan by
choosing My Reminders
from the Main Menu
and then tapping +.

Choose **Test Reminder Plan** to create a Test Reminder Plan.