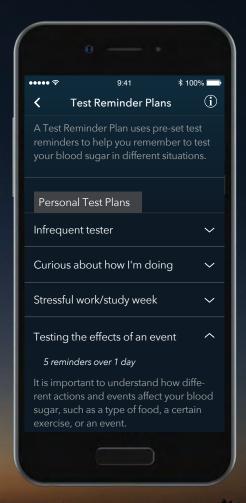

Select the **Test Reminder Plan** you want to work with.

Select the **Test Reminder Plan** you want to work with.

Tapping the arrow next to each plan will tell you more about it.

Select the **Test Reminder Plan** you want to work with.

Tapping the arrow next to each plan will tell you more about it.

Select **Continue** to customize your chosen **Test Reminder Plan**.

Tap the date and time button to set the date and time of the event you want to track.