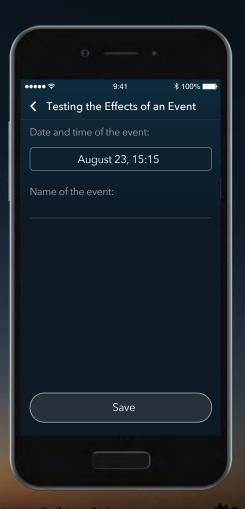

Tapping the arrow next to each plan will tell you more about it.

Select **Continue** to customize your chosen **Test Reminder Plan**.

Tap the date and time button to set the date and time of the event you want to track.

Tap the date and time button to set the date and time of the event you want to track.

Tap the Event Name area to open the keyboard and name your event.