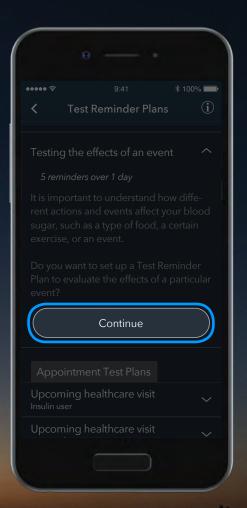

Tapping the arrow next to each plan will tell you more about it.

Select **Continue** to customize your chosen **Test Reminder Plan**.

Tap the date and time button to set the date and time of the event you want to track.