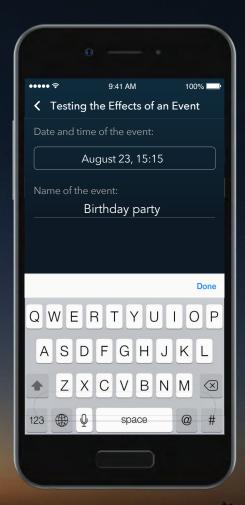

Tap the date and time button to set the date and time of the event you want to track.

Tap the Event Name area to open the keyboard and name your event.