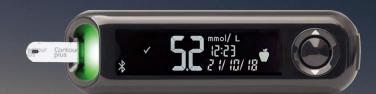

# 3. **Test Reminder Plan** Tap Save.

Tap Save.

Your **Test Reminder Plan** is now activated.

Talk to your Healthcare Professional and refer to the product user guide if you have any questions about the **CONTOUR®PLUS ONE** smart meter or the CONTOUR™ DIABETES app.