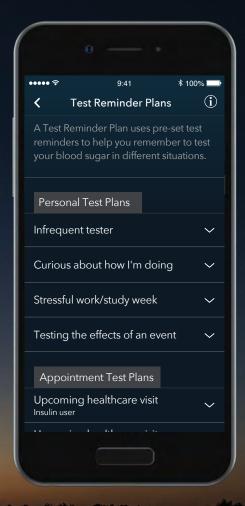

Select the **Test Reminder Plan** you want to work with.

Select the **Test Reminder Plan** you want to work with.

Tapping the arrow next to each plan will tell you more about it.

Select the **Test Reminder Plan** you want to work with.

Tapping the arrow next to each plan will tell you more about it.

Select **Continue** to customize your chosen **Test Reminder Plan**.

Tap the date and time button to set the date and time of the event you want to track.