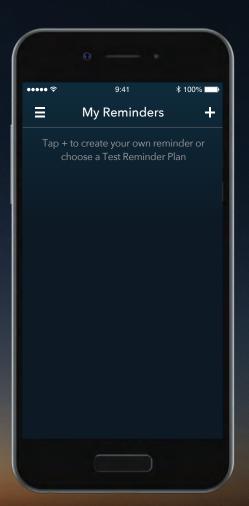

You can choose a

Test Reminder Plan by
choosing My Reminders
from the Main Menu
and then tapping +.

You can choose a

Test Reminder Plan by
choosing My Reminders
from the Main Menu
and then tapping +.

Choose **Test Reminder Plan** to create a Test Reminder Plan.