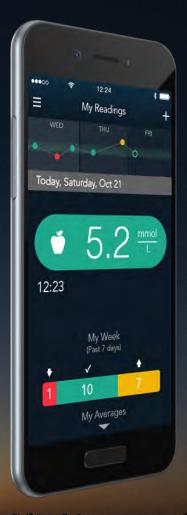

# Test Reminder Plans with the CONTOUR™ DIABETES app

Always consult with your healthcare provider prior to making changes to treatment, diet or exercise.

Test Reminder Plans help you optimize your monitoring to provide readings that give you a more meaningful overview of your blood glucose.

For more information, and to find out whether these products are available in your country, visit diabetes.ascensia.com.

Hypothetical patient data for demonstration purposes only. Always consult with your healthcare provider prior to making changes to treatment, diet or exercise.