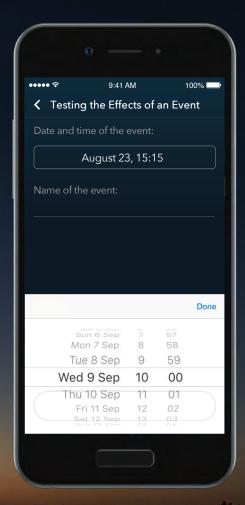

Tap the date and time button to set the date and time of the event you want to track.

Tap the Event Name area to open the keyboard and name your event.