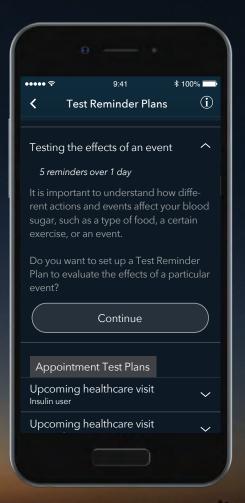

Tapping the arrow next to each plan will tell you more about it.

Select **Continue** to customize your chosen **Test Reminder Plan**.

Tap the date and time button to set the date and time of the event you want to track.

Tap the date and time button to set the date and time of the event you want to track.

Tap the Event Name area to open the keyboard and name your event.