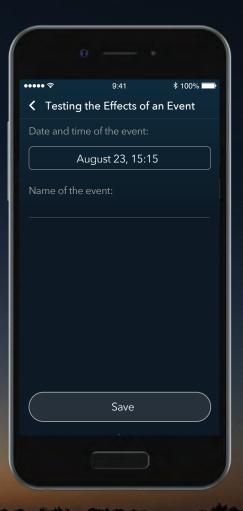

# 3. **Test Reminder Plan** Tap Save.

Tap Save.

Your **Test Reminder Plan** is now activated.

Talk to your Healthcare Professional and refer to the product user guide if you have any questions about the **CONTOUR®PLUS ONE** smart meter or the CONTOUR™ DIABETES app.