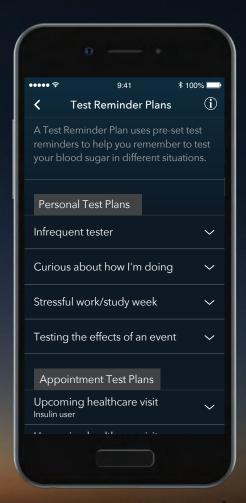

Select the **Test Reminder Plan** you want to work with.

Select the **Test Reminder Plan** you want to work with.

Tapping the arrow next to each plan will tell you more about it.

Select the **Test Reminder Plan** you want to work with.

Tapping the arrow next to each plan will tell you more about it.

Select **Continue** to customize your chosen **Test Reminder Plan**.

Tap the date and time button to set the date and time of the event you want to track.