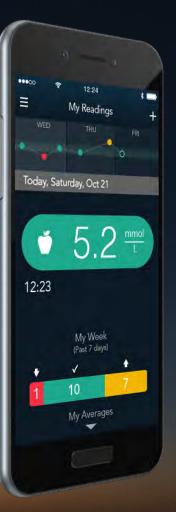

# Test Reminder Plans with the CONTOUR™ DIABETES app

Always consult with your healthcare provider prior to making changes to treatment, diet or exercise.

Test Reminder Plans help you optimize your monitoring to provide readings that give you a more meaningful overview of your blood glucose.

You can choose a

Test Reminder Plan by
choosing My Reminders
from the Main Menu
and then tapping +.

You can choose a

Test Reminder Plan by
choosing My Reminders
from the Main Menu
and then tapping +.

Choose **Test Reminder Plan** to create a Test Reminder Plan.

Select the **Test Reminder Plan** you want to work with.

Select the **Test Reminder Plan** you want to work with.

Tapping the arrow next to each plan will tell you more about it.

Select the **Test Reminder Plan** you want to work with.

Tapping the arrow next to each plan will tell you more about it.

Select **Continue** to customize your chosen **Test Reminder Plan**.

Tap the date and time button to set the date and time of the event you want to track.

Tap the date and time button to set the date and time of the event you want to track.

Tap the Event Name area to open the keyboard and name your event.

# 3. **Test Reminder Plan** Tap Save.

Tap Save.

Your **Test Reminder Plan** is now activated.

Talk to your Healthcare Professional and refer to the product user guide if you have any questions about the **CONTOUR®PLUS ONE** smart meter or the CONTOUR™ DIABETES app.