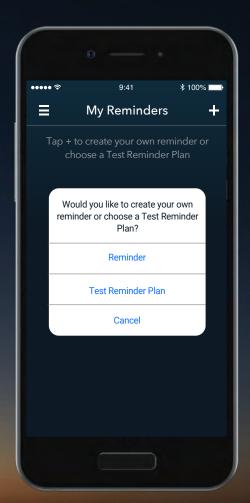

You can choose a

Test Reminder Plan by
choosing My Reminders
from the Main Menu
and then tapping +.

You can choose a

Test Reminder Plan by
choosing My Reminders
from the Main Menu
and then tapping +.

Choose **Test Reminder Plan** to create a Test Reminder Plan.