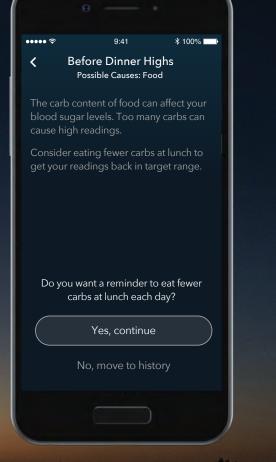

4.

You can learn more about what may cause this pattern, and choose between possible causes such as food, medication or activity.

© Copyright 2017 Ascensia Diabetes Care Holdings AG. All rights reserved.

You can also set a reminder related to a possible cause.

Contour plus one Blood Glucose Monitoring System

© Copyright 2017 Ascensia Diabetes Care Holdings AG. All rights reserved.

At any time, you can go back to a pattern in **Pattern History**.