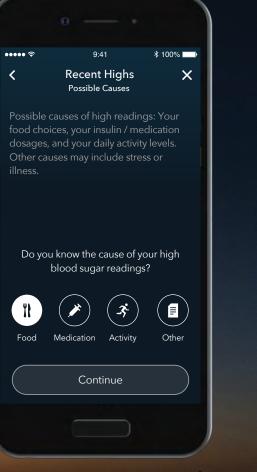

4.

You can learn more about what may cause this pattern, and choose between possible causes such as food, medication or activity.

© Copyright 2017 Ascensia Diabetes Care Holdings AG. All rights reserved.

You can also set a reminder related to a possible cause.

Contour plus one Blood Glucose Monitoring System

© Copyright 2017 Ascensia Diabetes Care Holdings AG. All rights reserved.

At any time, you can go back to a pattern in **Pattern History**.