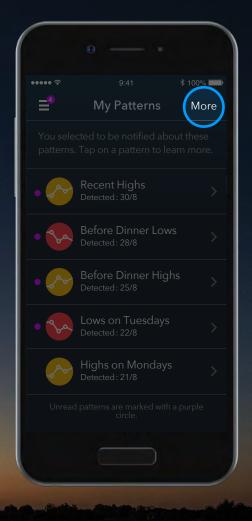

2.

Tap **More** to change your pattern selection or review your pattern history.

Contour plus one ") Blod Glucose Monitoring System

© Copyright 2017 Ascensia Diabetes Care Holdings AG. All rights reserved.