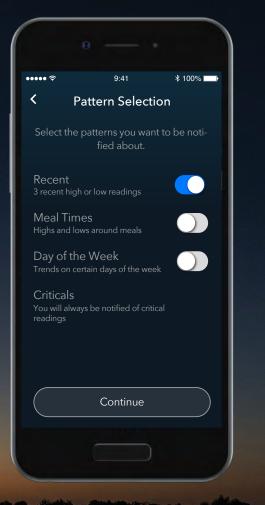

3.

Tap **Pattern Selection** to choose which patterns to be notified about.

|          | θ         |         |      |          |
|----------|-----------|---------|------|----------|
| ••••• ຈົ |           | 9:41    |      | ∦ 100% 🔛 |
|          | My Pat    | terns - | More | 9        |
| Pattern  | Selectior |         |      | >        |
| Pattern  | History   |         |      | >        |
|          |           |         |      |          |
|          |           |         |      |          |
|          |           |         |      |          |
|          |           |         |      |          |
|          |           |         |      |          |
|          |           |         |      |          |
|          |           |         |      |          |
|          |           |         |      |          |
|          |           |         |      |          |

© Copyright 2017 Ascensia Diabetes Care Holdings AG. All rights reserved.

3.

Tap **Pattern Selection** to choose which patterns to be notified about.

Contour plus one Blod Glucse Montoring System

3.

Tap **Pattern Selection** to choose which patterns to be notified about.

|                                       | e                                     |            |
|---------------------------------------|---------------------------------------|------------|
| •••••                                 | 9:41                                  | ≱ 100% 📖)  |
| <                                     | Pattern Selecti                       | ion        |
| Select                                | the patterns you w<br>notified about. | vant to be |
| Recent<br>3 recent hi                 | gh or low readings                    |            |
| Meal Ti<br>Highs and                  | Mes<br>lows around meals              |            |
|                                       | he Week<br>certain days of the wee    | ek 🚺       |
| Criticals<br>You will alv<br>readings | o<br>ways be notified of criti        | cal        |
|                                       |                                       |            |
|                                       | Continue                              |            |
|                                       |                                       |            |