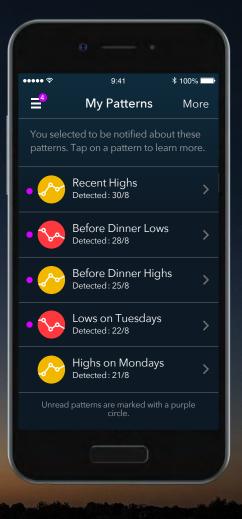

# **My Patterns**

The **My Patterns** screen will show the patterns that you asked to be notified about. An unread pattern is marked by a purple circle.

Contour plus one Blod Glucose Monitoring System

© Copyright 2017 Ascensia Diabetes Care Holdings AG. All rights reserved.

# My Patterns

4.

Any patterns that have been detected will be listed in the **My Patterns** screen.

The **My Patterns** screen will show the patterns that you asked to be notified about. An unread pattern is marked by a purple circle.