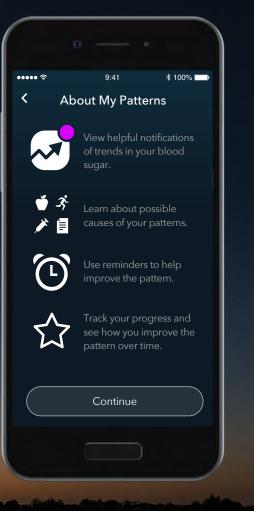

# **My Patterns**

The **My Patterns** screen will show the patterns that you asked to be notified about. An unread pattern is marked by a purple circle.

Contour plus one Blod Glucose Monitoring System

© Copyright 2017 Ascensia Diabetes Care Holdings AG. All rights reserved.

# My Patterns

4.

Any patterns that have been detected will be listed in the **My Patterns** screen.

The **My Patterns** screen will show the patterns that you asked to be notified about. An unread pattern is marked by a purple circle.